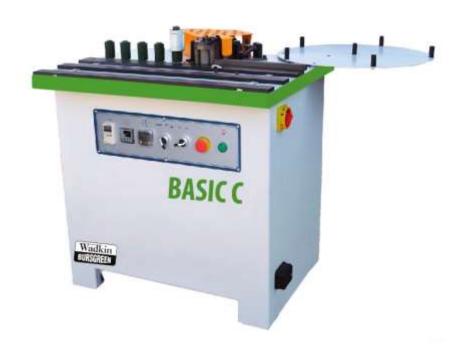

## **WADKIN BURSGREEN** Basic C Edge Banders

## **TECHNICAL SPECIFICATION**

Max. Board thickness
Min./Max. Edge Thickness
Feeding speed
Table Dimensions

60 mm
0,4-2 mm
2-15 m/min
900 x 700 mm

**Power** 1,7 Kw

Voltage 220V v (monof.)

Air pressure 6 kg/cm2

Machine dimensions | 1.100 x 1.040 x 980 mm

Weight | 130 kg

Quotation For: Patterns Derby
FAO: Stephen Smith
Quote Number: AMS ASN37
Date: 30 Mar 2017

Basic c
Hot melt edge banding machine for straight and curved edges