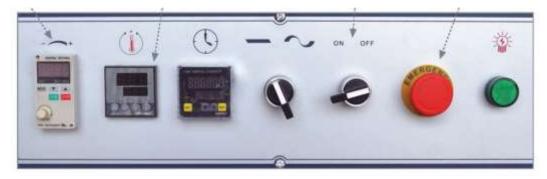

Automatic edge feeding

**Optional Feeder** 

Pneumatic cutting shears

Glue tank

Variable speed

Regulation Temperature

The machine conforms to CE safety regulations